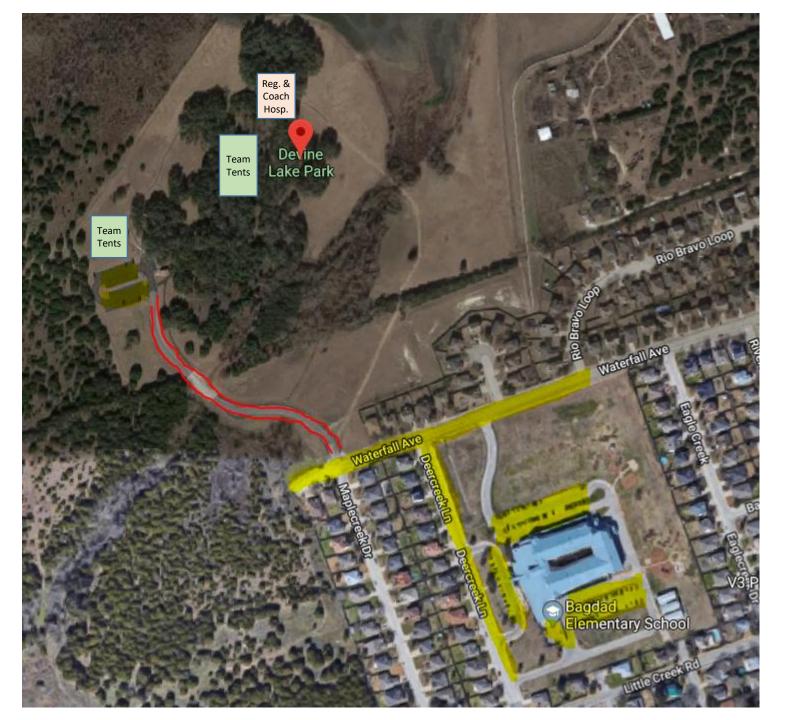

2<sup>nd</sup> Annual Founders Classic Cross Country Invitational Saturday, Oct. 6, 2018 Devine Lake Park 1807 Waterfall Ave, Leander, TX 78641

## **PARKING:**

Please do NOT park along the road on grass leading into the park.

Plenty of parking along Waterfall Ave., Deercreek Ln., or at Bagdad Elementary School.

Teams can drop off tents in the lower parking lot, but should plan on parking any vans or busses at the school.