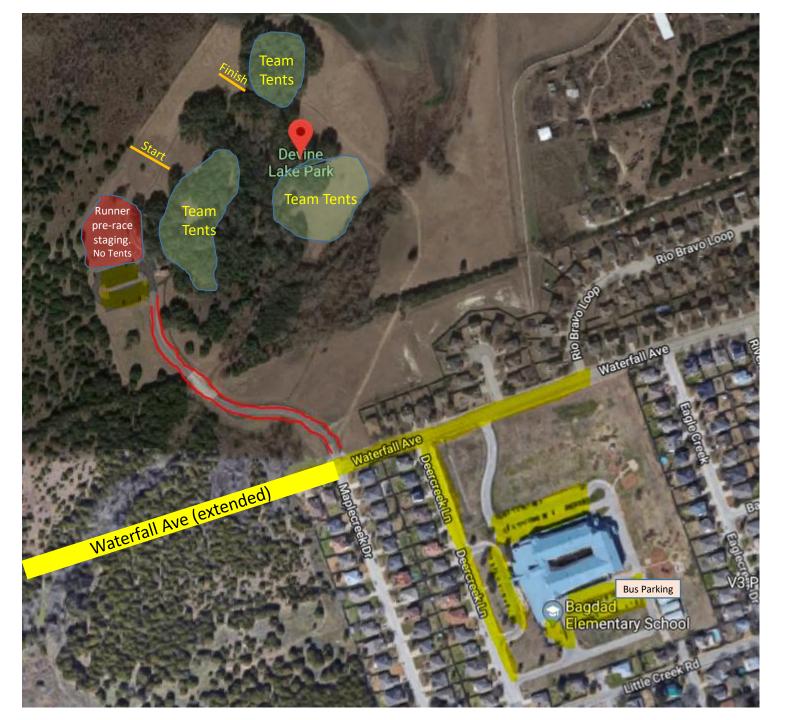

7<sup>th</sup> Annual Founders Classic Cross Country Invitational Saturday, Oct. 7, 2022 Devine Lake Park 1807 Waterfall Ave, Leander, TX 78641

## **PARKING:**

Please do NOT park along the road on grass leading into the park.

Plenty of parking along Waterfall Ave., Deercreek Ln., or at Bagdad Elementary School. Waterfall is extended beyond what the map shows.

Teams can drop off tents in the lower parking lot, but should plan on parking any busses at the back side of Bagdad Elementary School.